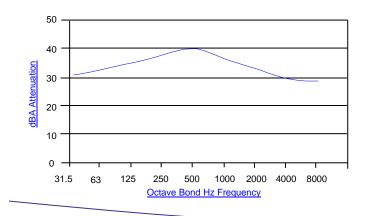

#### PERFORMANCE

An attenuation of up to 35dbA is attained from the outlet of SCE/SA or SCS/SA range of silencers under open-field conditions.