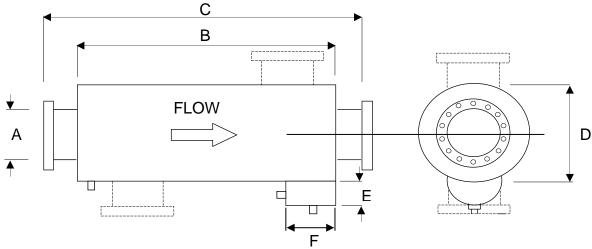

## SCE/SA

SCS/SA

(END INLET-END OUTLET)

(SIDE INLET OR SIDE OUTLET)

| ØA  | В    | С    | ØD   | RAD E | F   |
|-----|------|------|------|-------|-----|
| 75  | 1070 | 1240 | 400  | 65    | 175 |
| 100 | 1140 | 1315 | 450  | 75    | 225 |
| 125 | 1400 | 1575 | 500  | 75    | 250 |
| 150 | 1525 | 1705 | 600  | 90    | 275 |
| 200 | 1830 | 2040 | 750  | 100   | 300 |
| 250 | 2340 | 2555 | 850  | 150   | 375 |
| 300 | 2740 | 2960 | 1020 | 150   | 450 |
| 350 | 3300 | 3560 | 1120 | 155   | 510 |
| 400 | 3860 | 4035 | 1270 | 160   | 575 |

\* Lager sizes available on request